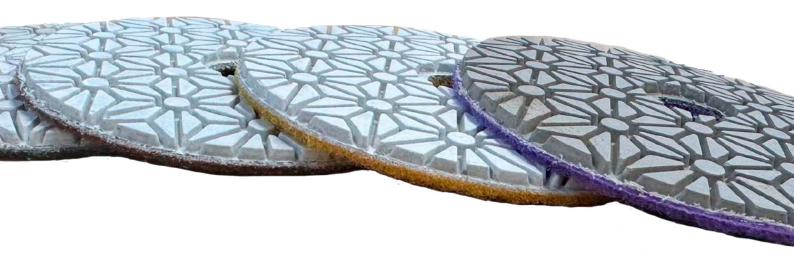

# POLISHING BLADES ABRASIVES

The best brands on the market; premium materials, offer strength and durability, uniform abrasion and precise finishes

### HAND MACHINERY BLADES

We have numerous references of polishing plates for hand polishers, edge polishers, arm polishers, etc. Ask our technicians which is the most suitable for your machine and the work you are going to do.