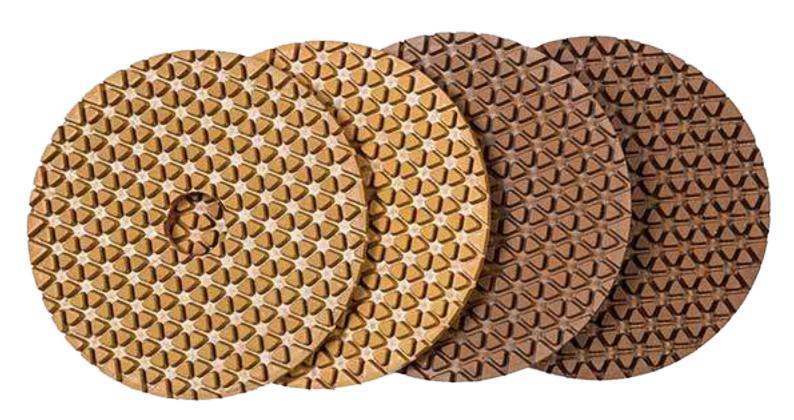

#### DRY AND WATER POLISHING

Wide range of hybrid sandpaper. Capable of working dry, obtaining exceptional results, we recommend its use with water to improve the performance of the product. Consult our technicians who will show you our range of hybrid sandpaper.