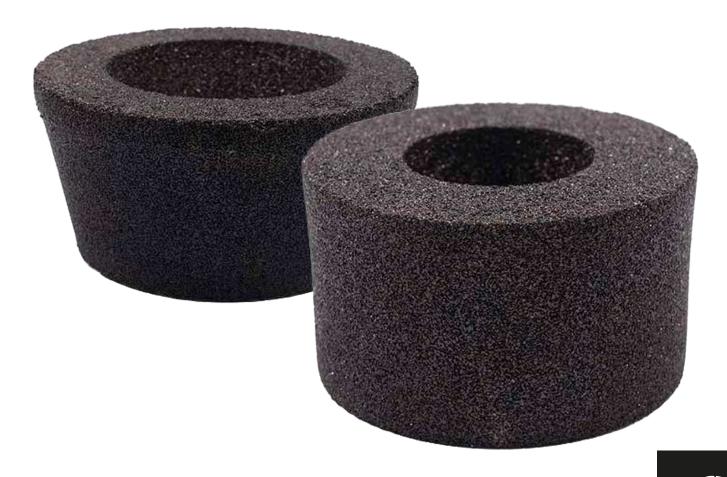

### **CARBURONDO POLISHMENT**

Available in different grains, depending on the desired degree of polish and manufactured with high quality raw materials. They obtain great finishes on external edges and polished interiors.<sup>9</sup>