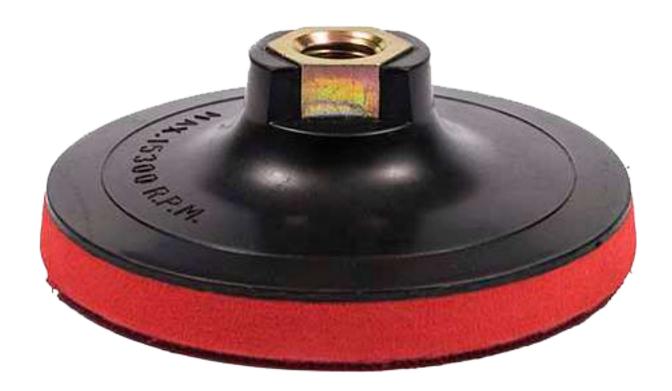

### HAND MACHINERY BLADES

We have numerous references of polishing plates for hand polishers, edge polishers, arm polishers, etc. Ask our technicians which is the most suitable for your machine and the work you are going to do.