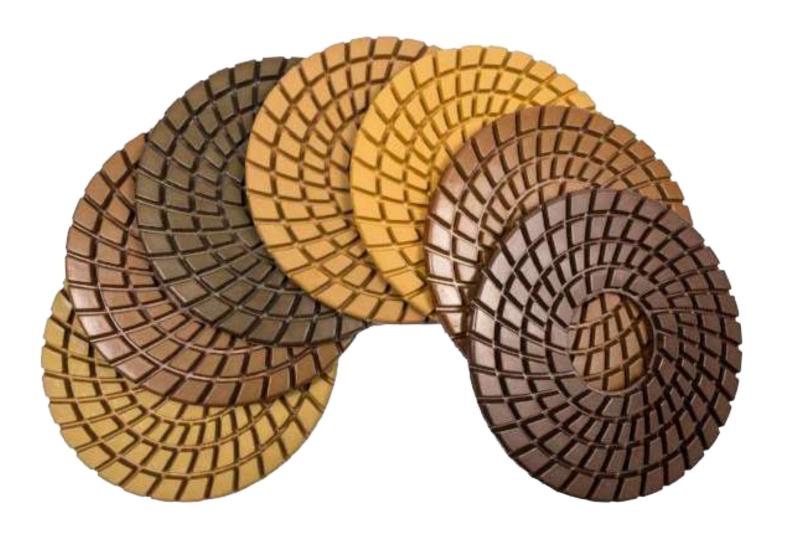

### **WATER POLISHING**

Wide range of sandpaper and rollers for water polishing. We have a wide range of sandpaper models capable of performing a very high quality polishing on any type of material. Consult our technicians who will recommend the product that best suits your needs.

### **DRY POLISHING**

Wide range of sandpaper and rollers for dry polishing. Clean and professional finishes. For all types of materials. Consult our technicians to ensure the highest quality polishing on the most demanding materials.

#### DRY AND WATER POLISHING

Wide range of hybrid sandpaper. Capable of working dry, obtaining exceptional results, we recommend its use with water to improve the performance of the product. Consult our technicians who will show you our range of hybrid sandpaper.