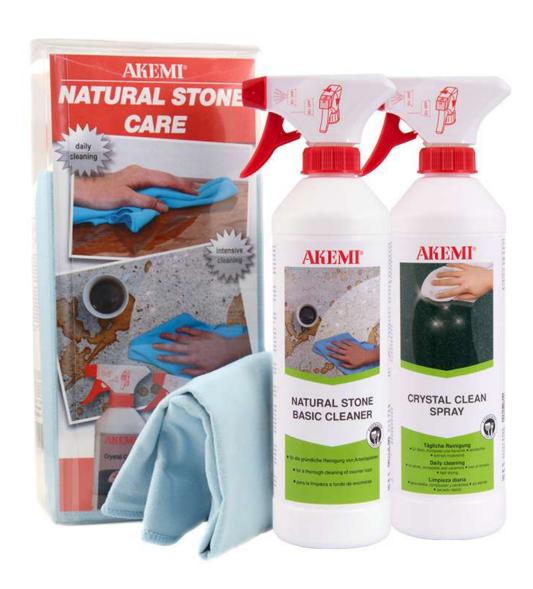

# MANTENAINCE AND CLEANING

Remove all types of stains on any marble, granite, quartz, porcelain, etc. surface. Our technicians will indicate the ideal product, as well as its correct application. We have the full range of *AKEMI* references to solve all types of stains.