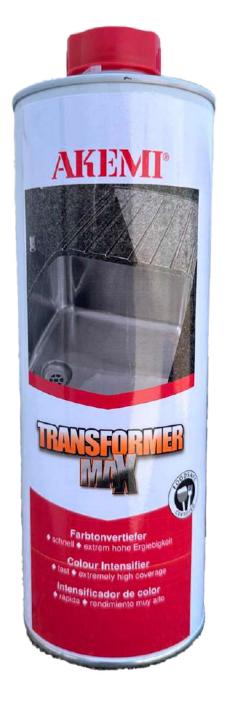

### STONE TREATMENT

We have a wide range of colour protectors and intensifiers for all types of marble, granite and artificial stone. Treatments that are absolutely necessary to enhance the colour of the material, protect it and ultimately repair it. Consult our wide range of *AKEMI* colour protectors and intensifiers.