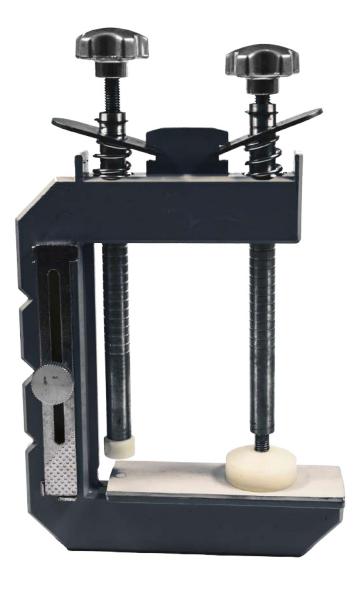

## TOURNIQUETS

Aguila tourniquets stand out for their robustness, quality and durability, guaranteeing optimum performance in demanding working environments.

They are manufactured with high resistance materials that allow them to withstand continuous use and the adverse conditions typical of stone handling.