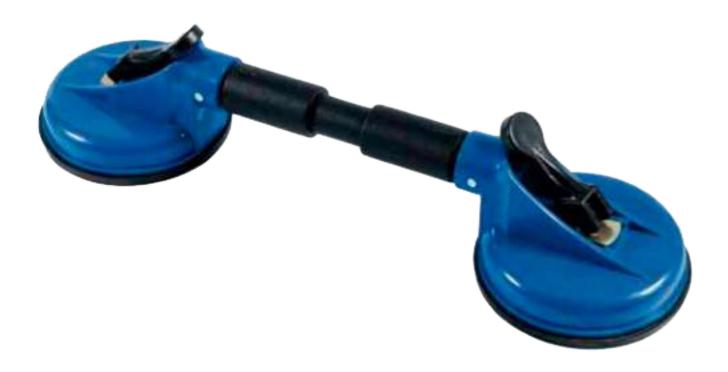

# MANUAL SUCTION CUPS

Aguila Global Stone provides a wide range of manual suction cups with different designs and capacities. With options adapted to different surfaces, they provide a firm and secure grip, optimising the process of lifting and transporting all types of lifting and transporting materials of all kinds.

You can find both manual and automatic suction cups.