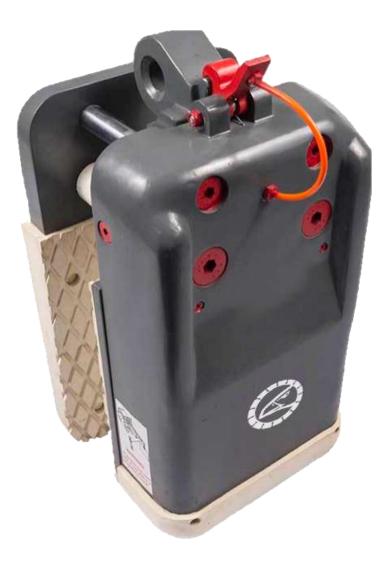

#### CLAMPS

Aguila Global Stone's lifting clamps are designed to facilitate the safe and efficient handling of heavy loads. Their sturdy design allows a firm grip on various surfaces, optimising the lifting and transport process. Available in both manual and automatic versions.