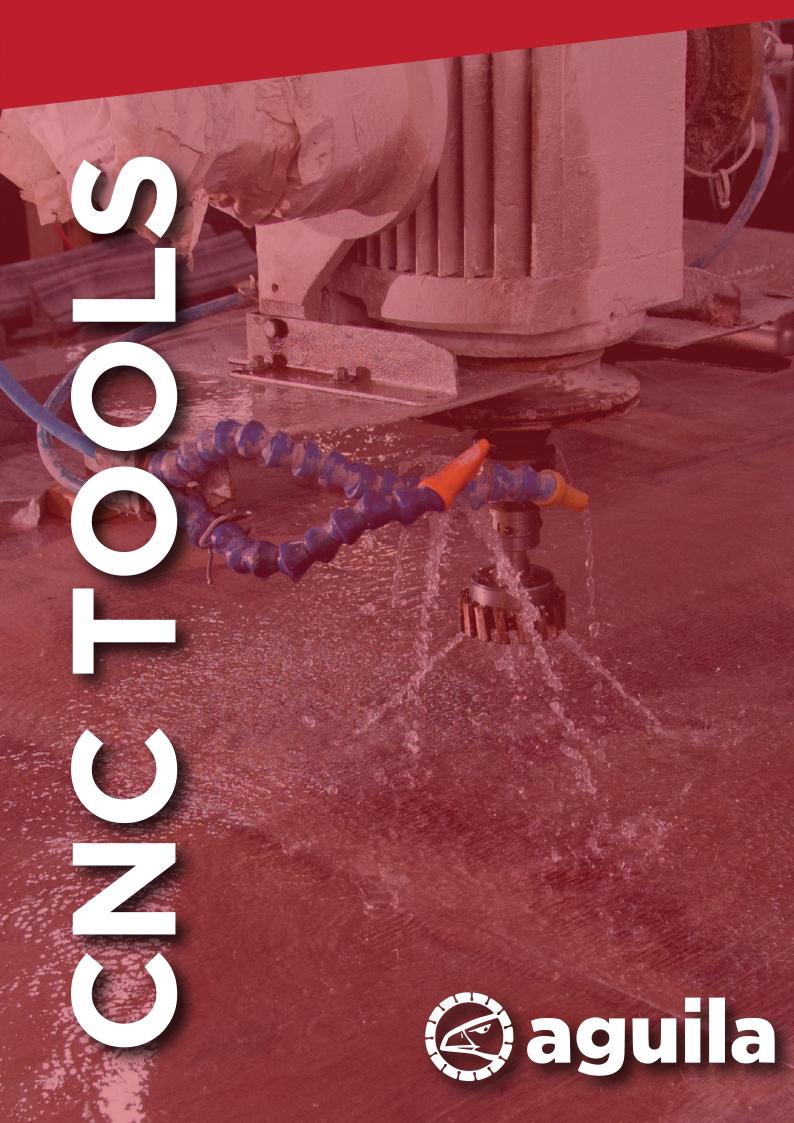

### MILLING CUTTERS

Milling cutters for all types of materials. We offer different hardnesses and working speeds according to the preferences of each customer.