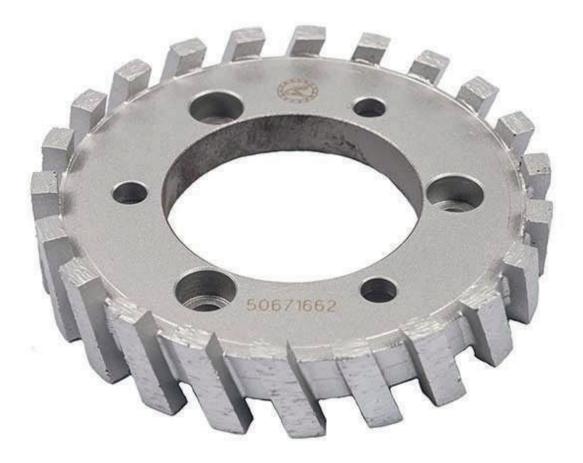

## **GRINDING RINGS**

We have a huge variety of grinding rings. Granite, Quartzite... you will be able to grind any material you need, knowing the reference that best suites your work preferences.