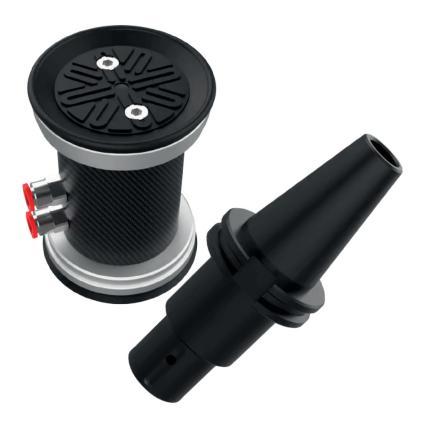

### CONES, CLAMPS AND SUCTION CUPS

High quality cones are available to guarantee the precision and durability of your tools.

Our range of suction cups covers all market requirements, circular, square, rectangular, different heights and sizes.