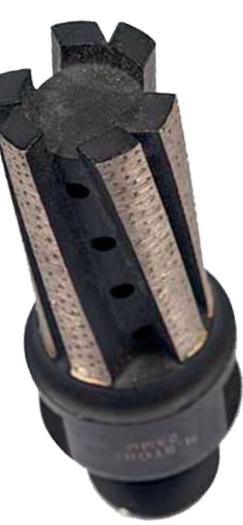

## **DRILL BITS**

Continuous, segmented and solid drill bits. Clean and fast drilling in the hardest and most delicate materials.