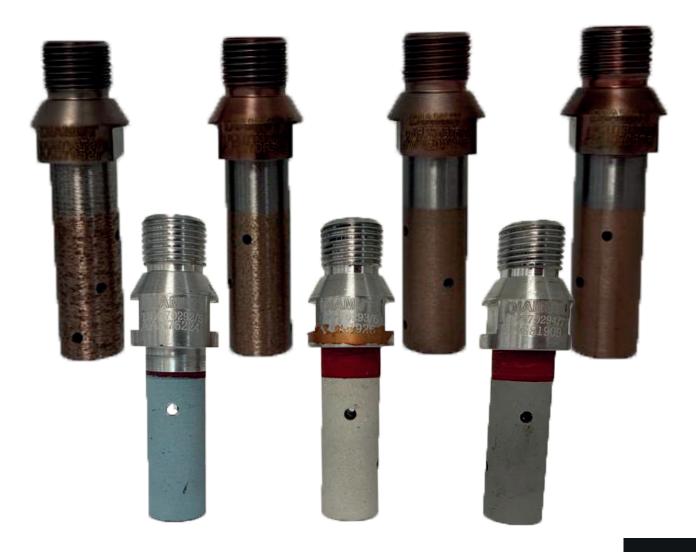

## **DRILL BITS**

Continuous, segmented and solid drill bits. Clean and fast drilling in the hardest and most delicate materials.